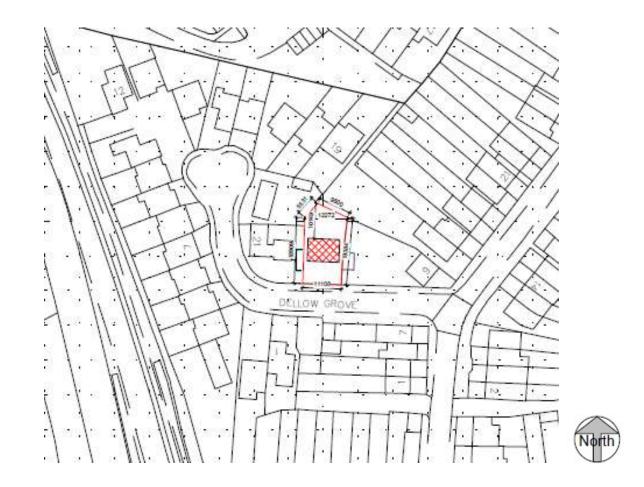

### **Bromsgrove District Council**

Meeting of the Planning Committee

21<sup>st</sup> December 2020

# 20/01041/FUL

Development of 1 dwelling house (partretrospective) resubmission of 19/01002/FUL

Dellow Grove, Alvechurch, B48 7NR

**Recommendation:** Approve

### **Location Plan**



### Satellite View



### **Approved and Proposed Site Plans**



Approved Site Plan



Proposed Site Plan

#### **Approved and Proposed Elevations**



#### **Approved and Proposed Floor Plans**



Approved Ground Floor Plan



Approved Ground Floor Plan



Proposed Ground Floor Plan



Proposed First Floor Plan



Proposed Loft Plan

#### **Residential Amenity**



### Photos





## Photos