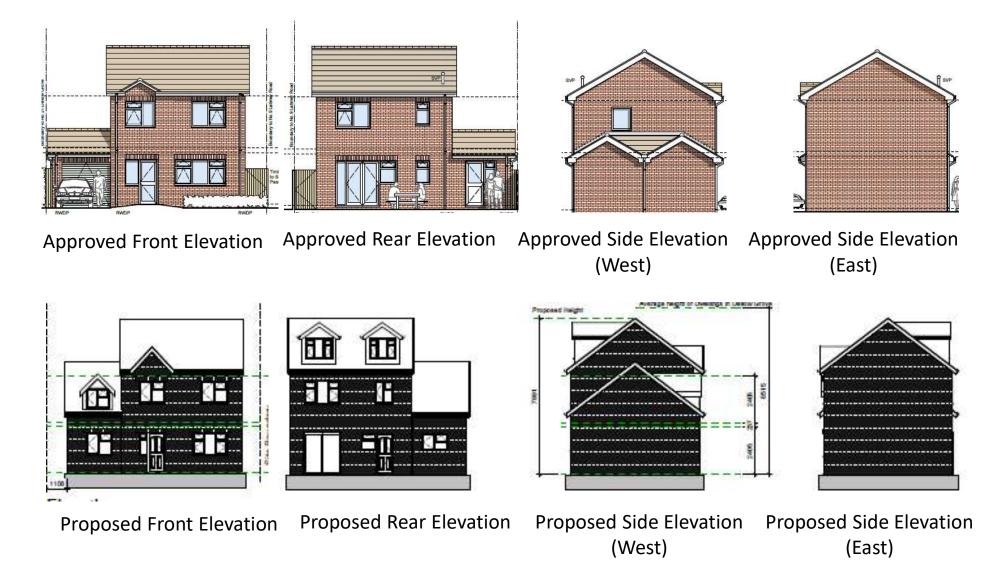

### **Bromsgrove District Council**

Meeting of the Planning Committee

21<sup>st</sup> December 2020

# 20/01041/FUL

Development of 1 dwelling house (partretrospective) resubmission of 19/01002/FUL

Dellow Grove, Alvechurch, B48 7NR

**Recommendation:** Approve

### **Location Plan**



### Satellite View



### **Approved and Proposed Site Plans**



Approved Site Plan



Proposed Site Plan

#### **Approved and Proposed Elevations**



#### **Approved and Proposed Floor Plans**



Approved Ground Floor Plan



Approved Ground Floor Plan



Proposed Ground Floor Plan



Proposed First Floor Plan



Proposed Loft Plan

#### **Residential Amenity**



### Photos





## Photos