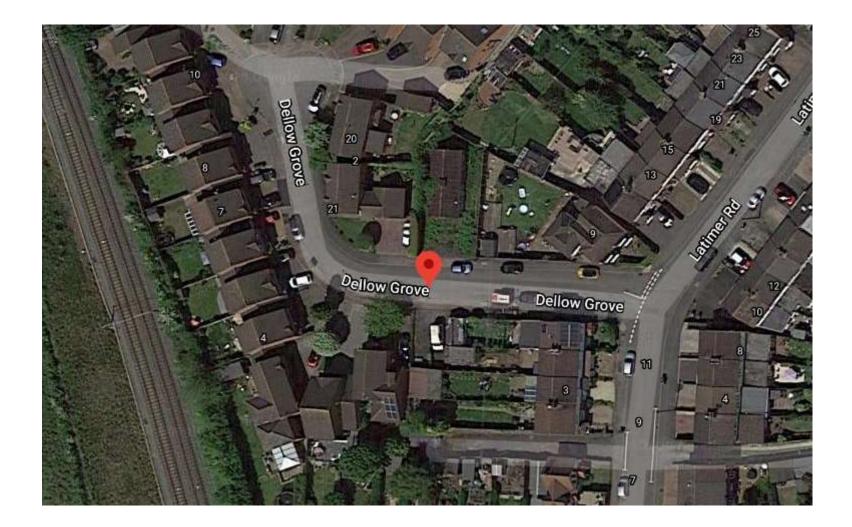

### **Bromsgrove District Council**

Meeting of the Planning Committee

21<sup>st</sup> December 2020

# 20/01041/FUL

Development of 1 dwelling house (partretrospective) resubmission of 19/01002/FUL

Dellow Grove, Alvechurch, B48 7NR

**Recommendation:** Approve

### **Location Plan**



### Satellite View



### **Approved and Proposed Site Plans**



Approved Site Plan



Proposed Site Plan

#### **Approved and Proposed Elevations**



#### **Approved and Proposed Floor Plans**



Approved Ground Floor Plan



Approved Ground Floor Plan



Proposed Ground Floor Plan



Proposed First Floor Plan



Proposed Loft Plan

#### **Residential Amenity**



### Photos





## Photos